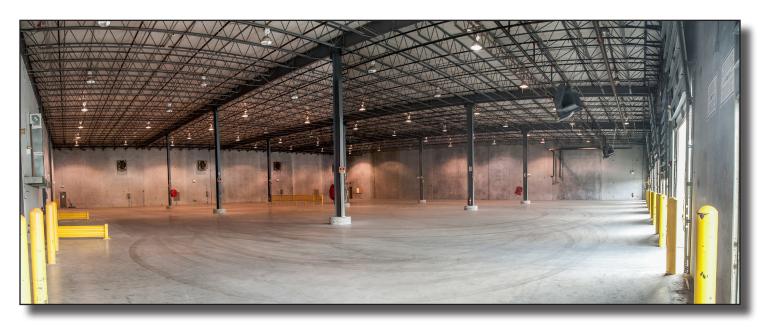

• Construction: Front Load | Tilt Wall Panel | (6) Wall Mounted Exhaust Fans

• Clear Height: 22' - 24' | Column Spacing: 40' x 40' | Building Depth: 160'

Total of (10) Dock-High and Service Doors:

(1) 10' x 10' (4) 9' x 10' Dock-High Doors w/ Dock Levelers

(1) 12'x 12' (2) 9'x 10' Ramped Doors

(2) 9' x 10' Van Height Doors

Electrical Service: 600 Amps | 120/240 Volts | 3 Phase

ESFR Sprinkler System

Truck Court: 160'

Zoning: PD | Planned Development | City of Orlando