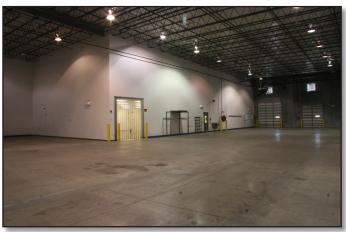

• Construction: Front Load | Tilt Wall Panel | (6) Wall Mounted Exhaust Fans

• Clear Height: 22' - 24' | Column Spacing: 40' x 40' | Building Depth: 160'

Total of (10) Dock-High and Service Doors:

(1) 10' x 10' (4) 9' x 10' Dock-High Doors w/ Dock Levelers

(1) 12'x 12' (2) 9'x 10' Ramped Doors

(2) 9' x 10' Van Height Doors

Electrical Service: 600 Amps | 120/240 Volts | 3 Phase

ESFR Sprinkler System

Truck Court: 160'

Zoning: PD | Planned Development | City of Orlando