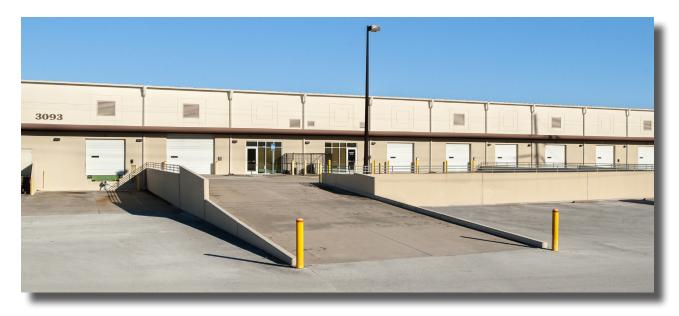

## SOUTHGATE WEST - WAREHOUSE SPACE 40,000 SF - For Lease

3093 Caruso Court - Orlando, FL 32806

• Total Space Available: 40,000 SF - Warehouse | Distribution | Manufacturing

Warehouse Space: 36,300 SF

Office Space: 3,700 SF

• Construction: Front Load | Tilt Wall Panel | (6) Wall Mounted Exhaust Fans

• Clear Height: 22' - 24' | Column Spacing: 40' x 40' | Building Depth: 160'

Total of (10) Dock-High and Service Doors:

(1) 10' x 10' (4) 9' x 10' Dock-High Doors w/ Dock Levelers

(1) 12'x 12' (2) 9'x 10' Ramped Doors

(2) 9' x 10' Van Height Doors

Electrical Service: 600 Amps | 120/240 Volts | 3 Phase

ESFR Sprinkler System

Truck Court: 160'

Zoning: PD | Planned Development | City of Orlando