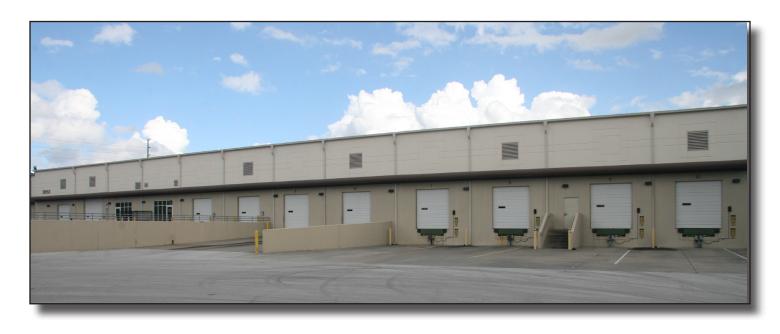

## SOUTHGATE WEST - WAREHOUSE SPACE 40,000 SF - For Lease

3093 Caruso Court - Orlando, FL 32806

• Total Space Available: 40,000 SF - Warehouse | Distribution | Manufacturing

Warehouse Space: 36,300 SF

Office Space: 3,700 SF

• Construction: Front Load | Tilt Wall Panel | (6) Wall Mounted Exhaust Fans

• Clear Height: 22' - 24' | Column Spacing: 40' x 40' | Building Depth: 160'

Total of (10) Dock-High and Service Doors:

(1) 10' x 10' (4) 9' x 10' Dock-High Doors w/ Dock Levelers

(1) 12'x 12' (2) 9'x 10' Ramped Doors

(2) 9' x 10' Van Height Doors

Electrical Service: 600 Amps | 120/240 Volts | 3 Phase

ESFR Sprinkler System

Truck Court: 160'

Zoning: PD | Planned Development | City of Orlando