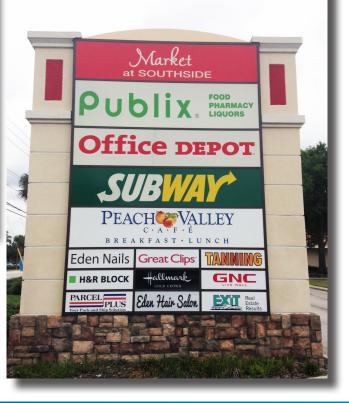

#### **Property Highlights**

The Market at Southside is located within a high-density consumer base area comprised of a professional and residential area.

- > 3,150 SF end-cap space available.
- > Located 2 miles south of downtown Orlando.
- > 76,800+ vehicle trips per day at the intersection.
- > Close proximity to I-4 and SR 408.
- > Project is situated on 21.8 acres.
- > Located only a few blocks from ORMC, which houses more than 17,000 employees.