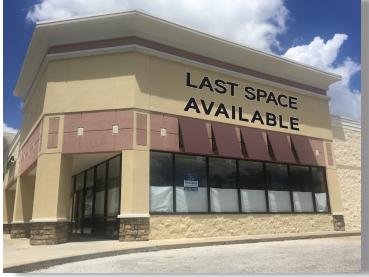

#### **Property Highlights**

The Market at Southside is located within a high-density consumer base area comprised of a professional and residential area.

- > 3,150 SF end-cap space available.
- > Located 2 miles south of downtown Orlando.
- > 76,800+ vehicle trips per day at the intersection.
- > Close proximity to I-4 and SR 408.
- > Project is situated on 21.8 acres.
- > Located only a few blocks from ORMC, which houses more than 17,000 employees.