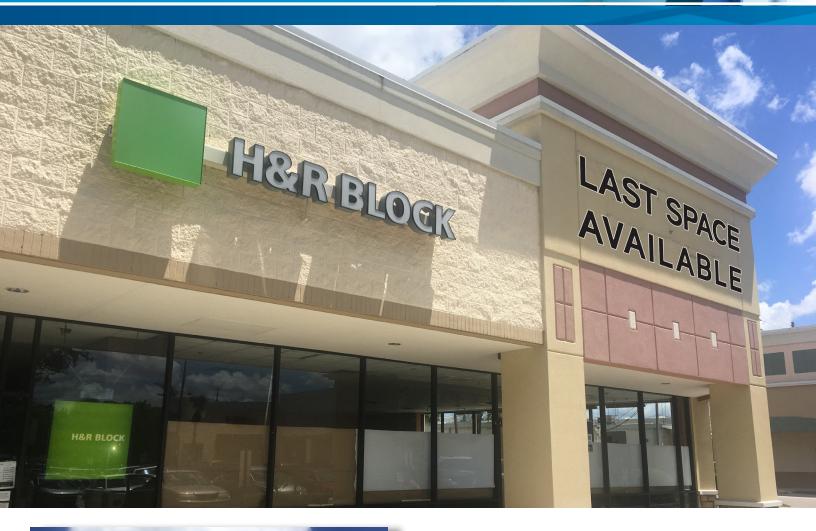

#### **Property Highlights**

The Market at Southside is located within a high-density consumer base area comprised of a professional and residential area.

- > 3,150 SF end-cap space available.
- > Located 2 miles south of downtown Orlando.
- > 76,800+ vehicle trips per day at the intersection.
- > Close proximity to I-4 and SR 408.
- > Project is situated on 21.8 acres.
- > Located only a few blocks from ORMC, which houses more than 17,000 employees.