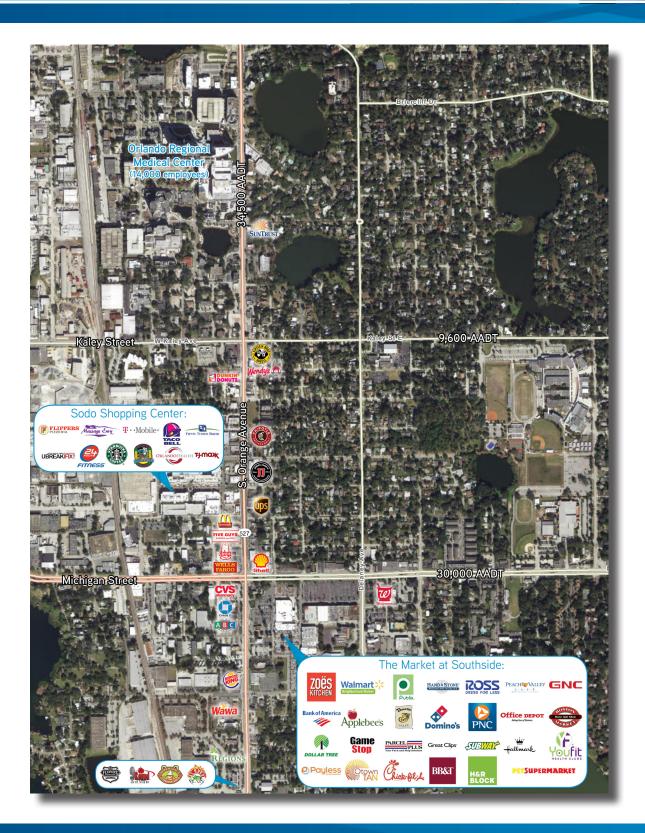

#### **Property Highlights**

The Market at Southside is located within a high-density consumer base area comprised of a professional and residential area.

- > 3,150 SF end-cap space available.
- > Located 2 miles south of downtown Orlando.
- > 76,800+ vehicle trips per day at the intersection.
- > Close proximity to I-4 and SR 408.
- > Project is situated on 21.8 acres.
- > Located only a few blocks from ORMC, which houses more than 17,000 employees.