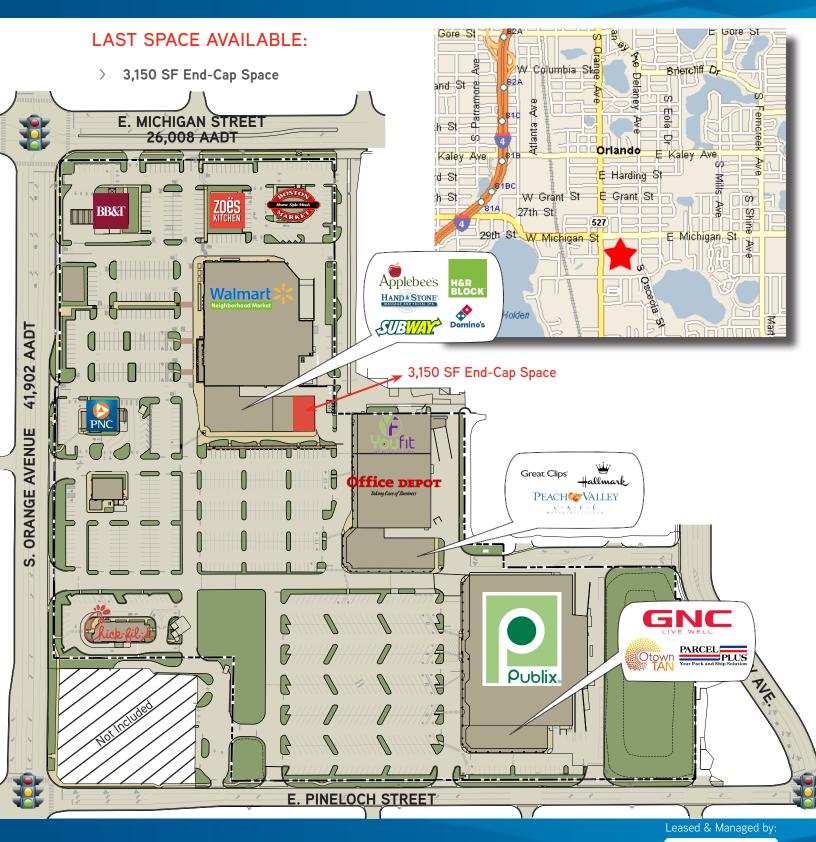

#### **Property Highlights**

The Market at Southside is located within a high-density consumer base area comprised of a professional and residential area.

- > 3,150 SF end-cap space available.
- > Located 2 miles south of downtown Orlando.
- > 76,800+ vehicle trips per day at the intersection.
- > Close proximity to I-4 and SR 408.
- > Project is situated on 21.8 acres.
- > Located only a few blocks from ORMC, which houses more than 17,000 employees.