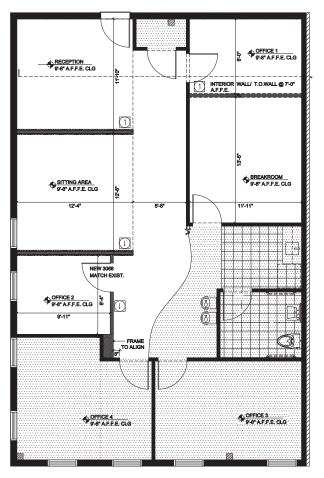

For Lease | 2nd Floor Availability

# Southgate Mixed-Use Center

S. Orange Ave. & Southgate Commerce Blvd. | Orlando, FL

### **Property Highlights**

- 1,378 SF and 1,514 SF for lease, can be combined up to 2,892 SF.
- Ideal for retail/office/medical users.
- 1 mile south of downtown Orlando.
- Close proximity to I-4 and SR-408.
- Strong daytime population of 169,975 within 3 miles.
- Located just south of Orlando Health's main campus with 1,882 beds.

### **Existing Tenants**











### Owned/Managed by



### Jorge Rodriguez, CCIM

Executive Managing Director +1 407 362 6141 jorge.rodriguez@colliers.com

### **Chris Alders**

Associate +1 407 362 6142 chris.alders@colliers.com



Accelerating success.

# Floor Plans

### Suite 200 | 1,514 SF



## 

Suite 202 | 1,378 SF

# Area Demographics



### Population 1-Mile: 9,062 3-Mile: 122,403 5-Mile: 301,951



### **Daytime Population** 1-Mile: 12,123

3-Mile: 169,975 5-Mile: 388,152



### Average HH Income

1-Mile: \$93,523 3-Mile: \$71,945 5-Mile: \$69,009



### Households 1-Mile: 4,061 3-Mile: 50,621 5-Mile: 123,356

This document has been prepared by Colliers International for advertising and general information only. Colliers International makes no guarantees, representations or warranties of any kind, expressed or implied, regarding the information including, but not limited to, warranties of content, accuracy and reliability. Any interested party should undertake their own inquiries as to the accuracy of the information. Colliers International excludes unequivocally all in