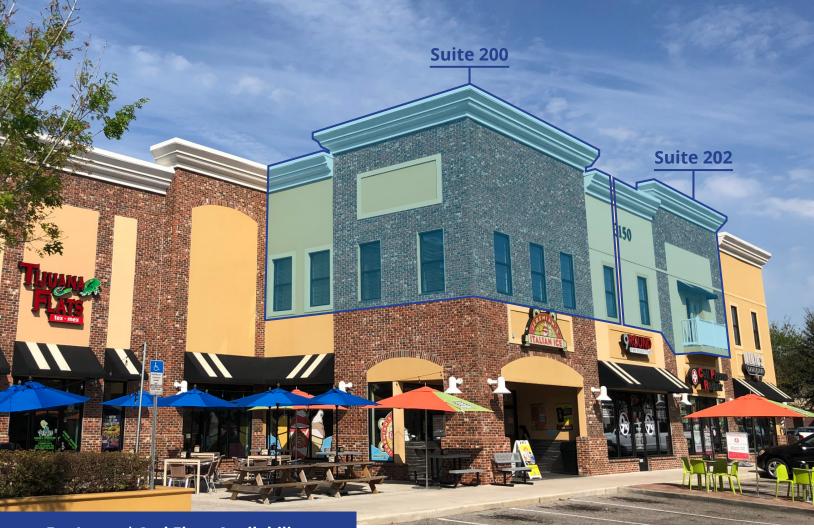

For Lease | 2nd Floor Availability

# Southgate Mixed-Use Center

S. Orange Ave. & Southgate Commerce Blvd. | Orlando, FL

### Suite 200 | 1,514 SF

## 

Suite 202 | 1,378 SF