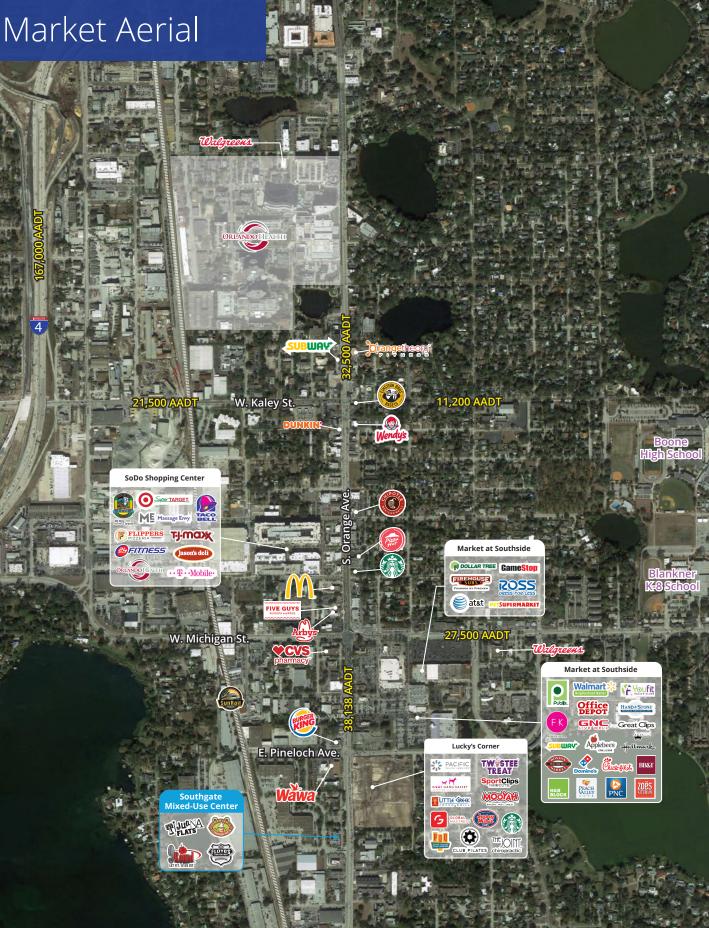

### **Property Highlights**

- 1,378 SF and 1,514 SF for lease, can be combined up to 2,892 SF.
- Ideal for retail/office/medical users.
- 1 mile south of downtown Orlando.
- Close proximity to I-4 and SR-408.
- Strong daytime population of 169,975 within 3 miles.
- Located just south of Orlando Health's main campus with 1,882 beds.

# Area Demographics

### Population 1-Mile: 9,062 3-Mile: 122,403 5-Mile: 301,951

### **Daytime Population** 1-Mile: 12,123

3-Mile: 169,975 5-Mile: 388,152

### Average HH Income

1-Mile: \$93,523 3-Mile: \$71,945 5-Mile: \$69,009

### Households 1-Mile: 4,061 3-Mile: 50,621 5-Mile: 123,356

This document has been prepared by Colliers International for advertising and general information only. Colliers International makes no guarantees, representations or warranties of any kind, expressed or implied, regarding the information including, but not limited to, warranties of content, accuracy and reliability. Any interested party should undertake their own inquiries as to the accuracy of the information. Colliers International excludes unequivocally all inferred or implied terms, conditions and warranties arising out of this document and excludes and liability for loss and damages arising there from. This publication is the copyrighted property of Colliers International and/or its licensor(s). ©2021. All rights reserved.