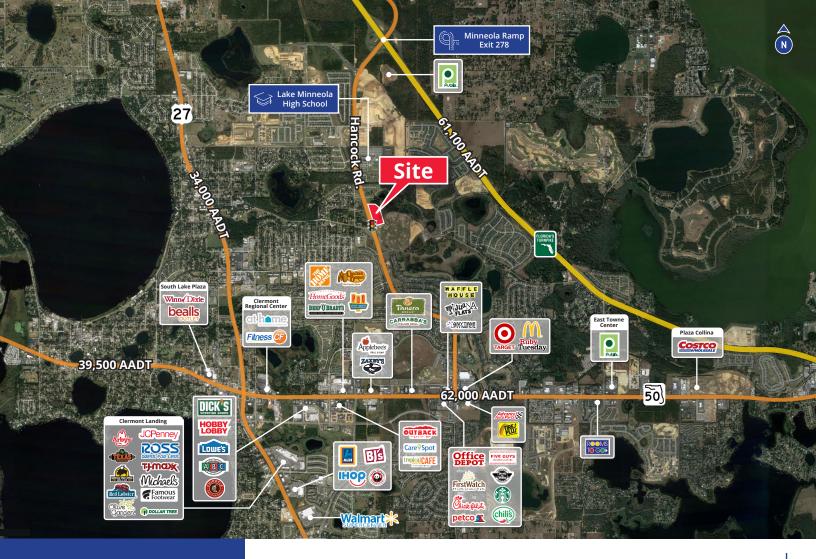

### For Ground Lease/ Build-To-Suit

Old Highway 50 W. & N. Hancock Rd. Clermont, FL

# Clermont -Retail Outparcels

### **Property Highlights**

- Up to 6.3 acres available for ground lease or build-to-suit, can be subdivided.
- Zoning: C2; the only property zoned C2 along Hancock Road from Florida's Turnpike to SR-50.
- Located at the signalized intersection of Old Highway 50 W. and N. Hancock Road.
- Less than two miles from the major retail corridor SR-50 and US Hwy. 27.
- · Less than two miles to Florida's Turnpike.
- Close proximity to the 180 acre South Lake Hospital health, wellness and education campus with more than 1,000 employees.
- Site is surrounded by 10+ residential communities.