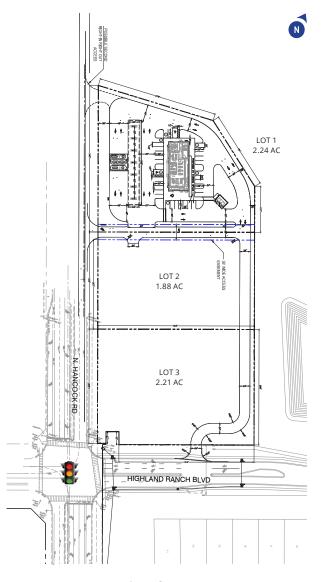

ging Director +1 407 362 6141 jorge.rodriguez@colliers.com

#### **Chris Alders**

Associate +1 407 362 6142 chris.alders@colliers.com



# Clermont -Retail Outparcels

### **Owned/Managed by**



### **Property Highlights**

- Up to 6.3 acres available for ground lease or build-to-suit, can be subdivided.
- Zoning: C2; the only property zoned C2 along Hancock Road from Florida's Turnpike to SR-50.
- Located at the signalized intersection of Old Highway 50 W. and N. Hancock Road.
- Less than two miles from the major retail corridor SR-50 and US Hwy. 27.
- · Less than two miles to Florida's Turnpike.
- Close proximity to the 180 acre South Lake Hospital health, wellness and education campus with more than 1,000 employees.
- Site is surrounded by 10+ residential communities.

## Site Plans



Site Plan A



Site Plan B

# Area Demographics



Population
1-Mile: 7,302

3-Mile: 40,432 5-Mile: 84,792



**Daytime Population** 

1-Mile: 5,865 3-Mile: 39,345 5-Mile: 76,355



**Average HH Income** 

1-Mile: \$80,296 3-Mile: \$78,599 5-Mile: \$88,724



Households

1-Mile: 2,373 3-Mile: 14,465 5-Mile: 30,148





**Colliers**255 S. Orange Avenue
Suite 1300
Orlando, FL 32801

This document has been prepared by Colliers International for advertising and general information only. Colliers International makes no guarantees, representations or warranties of any kind, expressed or implied, regarding the information including, but not limited to, warranties of content, accuracy and reliability. Any interested party should undertake their own inquiries as to the accuracy of the information