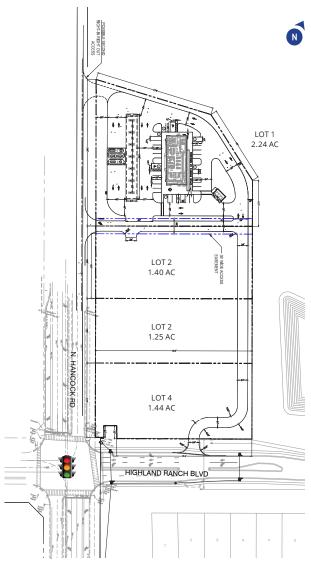

1 407 362 6141 jorge.rodriguez@colliers.com

#### **Chris Alders**

Associate +1 407 362 6142 chris.alders@colliers.com



# Clermont -Retail Outparcels

### **Owned/Managed by**



### **Property Highlights**

- Up to 6.3 acres available for ground lease or build-to-suit, can be subdivided.
- Zoning: C2; the only property zoned C2 along Hancock Road from Florida's Turnpike to SR-50.
- Located at the signalized intersection of Old Highway 50 W. and N. Hancock Road.
- Less than two miles from the major retail corridor SR-50 and US Hwy. 27.
- · Less than two miles to Florida's Turnpike.
- Close proximity to the 180 acre South Lake Hospital health, wellness and education campus with more than 1,000 employees.
- Site is surrounded by 10+ residential communities.

## Site Plans



Site Plan A



Site Plan B

# Area Demographics



Population
1-Mile: 7,302

3-Mile: 40,432 5-Mile: 84,792



**Daytime Population** 

1-Mile: 5,865 3-Mile: 39,345 5-Mile: 76,355



**Average HH Income** 

1-Mile: \$80,296 3-Mile: \$78,599 5-Mile: \$88,724



Households

1-Mile: 2,373 3-Mile: 14,465 5-Mile: 30,148





**Colliers**255 S. Orange Avenue
Suite 1300
Orlando, FL 32801

This document has been prepared by Colliers International for advertising and general information only. Colliers International makes no guarantees, representations or warranties of any kind, expressed or implied, regarding the information including, but not limited to, warranties of content, accuracy and reliability. Any interested party should undertake their own inquiries as to the accuracy of the information. Colliers Inte