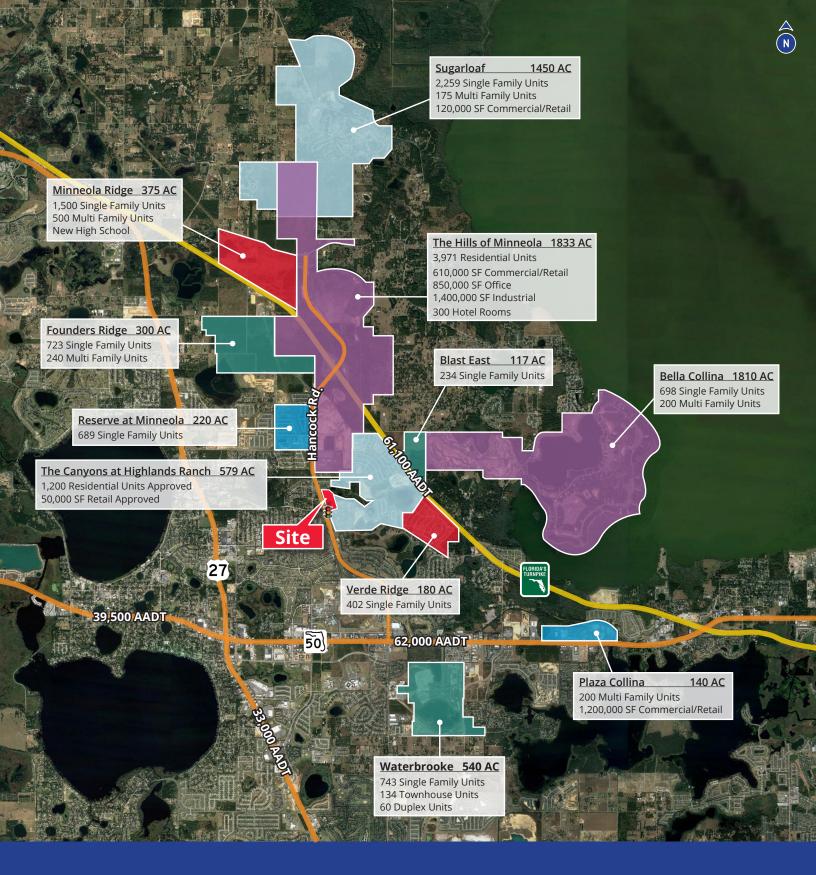

### **Property Highlights**

- Up to 6.3 acres available for ground lease or build-to-suit, can be subdivided.
- Zoning: C2; the only property zoned C2 along Hancock Road from Florida's Turnpike to SR-50.
- Located at the signalized intersection of Old Highway 50 W. and N. Hancock Road.
- Less than two miles from the major retail corridor SR-50 and US Hwy. 27.
- · Less than two miles to Florida's Turnpike.
- Close proximity to the 180 acre South Lake Hospital health, wellness and education campus with more than 1,000 employees.
- Site is surrounded by 10+ residential communities.