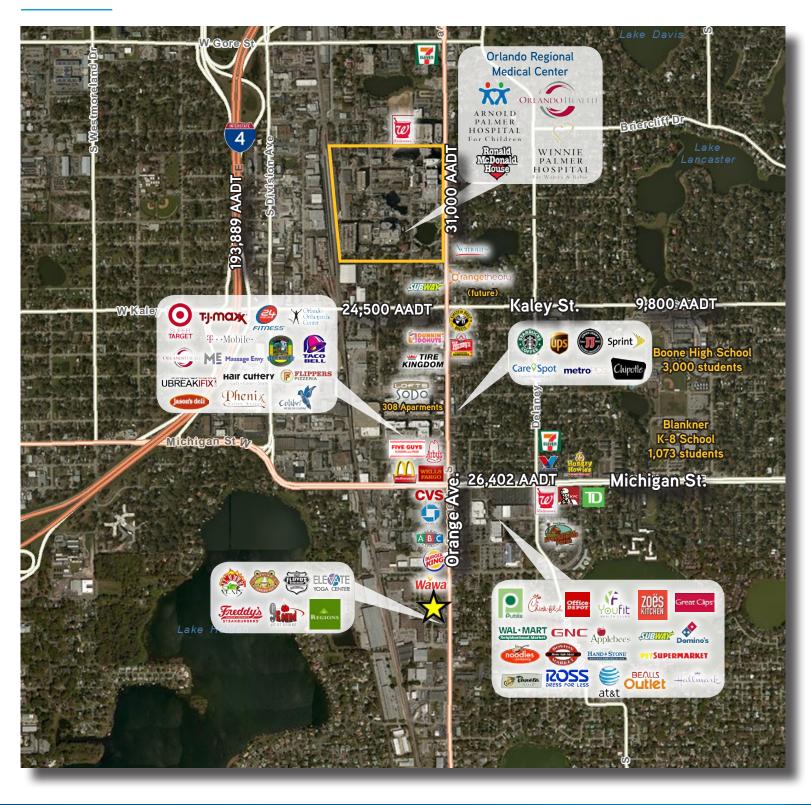

--------|---------------|----------|----------|
| Total Population   | 8,788         | 113,839  | 281,070  |
| Daytime Population | 18,111        | 127,926  | 256,425  |
| Households         | 4,003         | 47,451   | 114,921  |
| Average HH Income  | \$66,811      | \$54,726 | \$53,972 |
| Median Age         | 43.4          | 36.6     | 35.2     |

#### Location



#### Contact Us

JORGE RODRIGUEZ, CCIM 407 362 6141 jorge.rodriguez@colliers.com

COLLIERS INTERNATIONAL 255 S Orange Ave., Suite 1300 Orlando, FL 32803 www.colliers.com Leased & Managed by:





# FORMER RESTAURANT ON S. ORANGE AVE.

Colliers

3138 S Orange Ave., Orlando, FL 32806



## **Current Site Photos**





## FORMER RESTAURANT ON S. ORANGE AVE.

Colliers

3138 S Orange Ave., Orlando, FL 32806

#### **Area Retail**