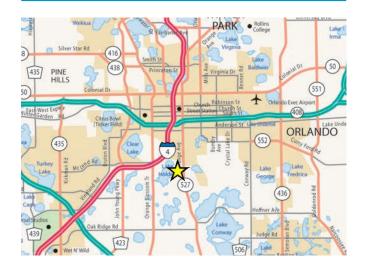

cles per day
- Signage opportunities on building facade and monument alongS. Orange Avenue
- > 2 miles south of Downtown Orlando's Central Business District
- > Approx. 1 mile south of Orlando Regional Medical Center (880 beds), Arnold Palmer Hospital (158 beds) & Winnie Palmer Hospital (273 beds) with nearly 18,000 total employees

### **Demographics**

|                    | <u>1 Mile</u> | 3 Miles  | 5 Miles  |
|--------------------|---------------|----------|----------|
| Total Population   | 8,788         | 113,839  | 281,070  |
| Daytime Population | 18,111        | 127,926  | 256,425  |
| Households         | 4,003         | 47,451   | 114,921  |
| Average HH Income  | \$66,811      | \$54,726 | \$53,972 |
| Median Age         | 43.4          | 36.6     | 35.2     |

#### Location



#### Contact Us

JORGE RODRIGUEZ, CCIM 407 362 6141 jorge.rodriguez@colliers.com

COLLIERS INTERNATIONAL 255 S Orange Ave., Suite 1300 Orlando, FL 32803 www.colliers.com Leased & Managed by:





# FORMER RESTAURANT ON S. ORANGE AVE.

Colliers

3138 S Orange Ave., Orlando, FL 32806



## **Current Site Photos**





## FORMER RESTAURANT ON S. ORANGE AVE.

Colliers

3138 S Orange Ave., Orlando, FL 32806

#### **Area Retail**