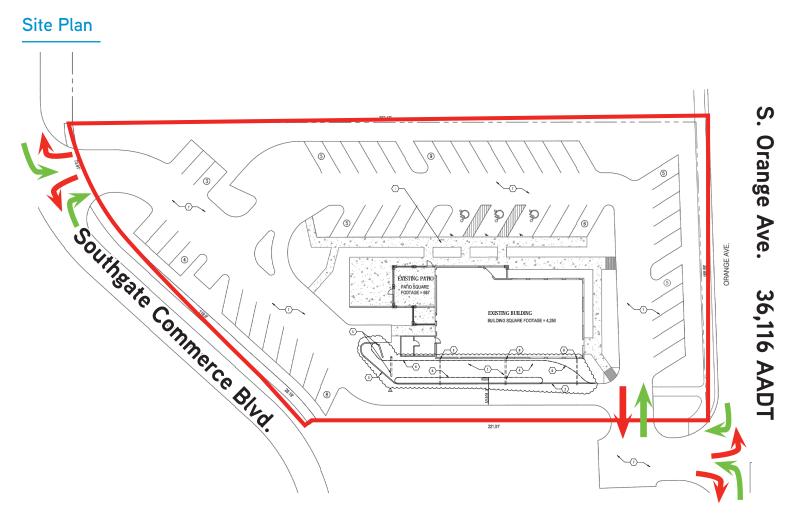

### **Property Highlights**

- > 4,937 SF former restaurant (4,250 SF building and 687 SF patio) on 1.16± acre lot available for lease, 52 parking spaces existing
- Area enjoys very low retail vacancy rates making this parcel a rare opportunity
- Exceptional visibility and access from S. Orange Ave. & Southgate Commerce Blvd. seeing over 36,000 vehicles per day
- Signage opportunities on building facade and monument alongS. Orange Avenue
- > 2 miles south of Downtown Orlando's Central Business District
- > Approx. 1 mile south of Orlando Regional Medical Center (880 beds), Arnold Palmer Hospital (158 beds) & Winnie Palmer Hospital (273 beds) with nearly 18,000 total employees