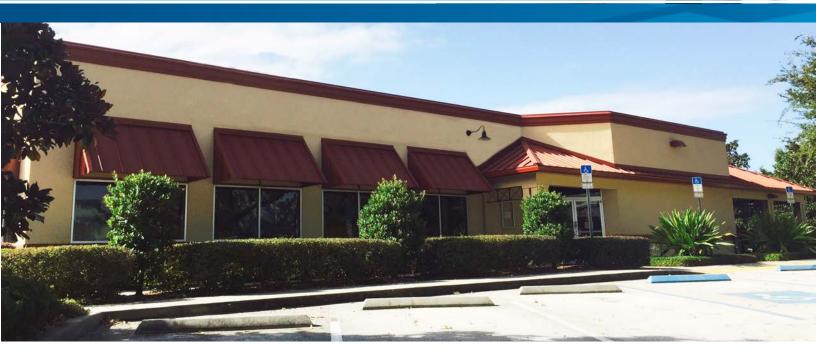

## FORMER RESTAURANT ON S. ORANGE AVE.

3138 S Orange Ave., Orlando, FL 32806

### **Property Highlights**

- > 4,937 SF former restaurant (4,250 SF building and 687 SF patio) on 1.16± acre lot available for lease, 52 parking spaces existing
- Area enjoys very low retail vacancy rates making this parcel a rare opportunity
- Exceptional visibility and access from S. Orange Ave. & Southgate Commerce Blvd. seeing over 36,000 vehicles per day
- Signage opportunities on building facade and monument alongS. Orange Avenue
- > 2 miles south of Downtown Orlando's Central Business District
- > Approx. 1 mile south of Orlando Regional Medical Center (880 beds), Arnold Palmer Hospital (158 beds) & Winnie Palmer Hospital (273 beds) with nearly 18,000 total employees

## **Current Site Photos**